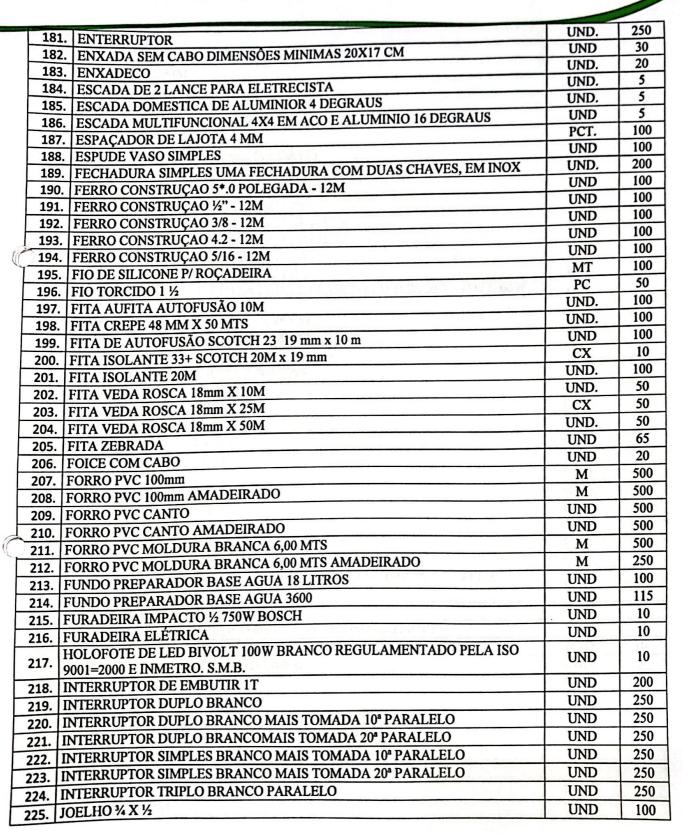

### 8. DOS ITENS, QUANTITATIVOS

| ITEM | DESCRIÇÃO                                         | UND | QTD |
|------|---------------------------------------------------|-----|-----|
| 1.   | ABAFADOR RUIDO 3M - NÍVEL PROTEÇÃO MINIMA DE 23DB | UND | 3   |